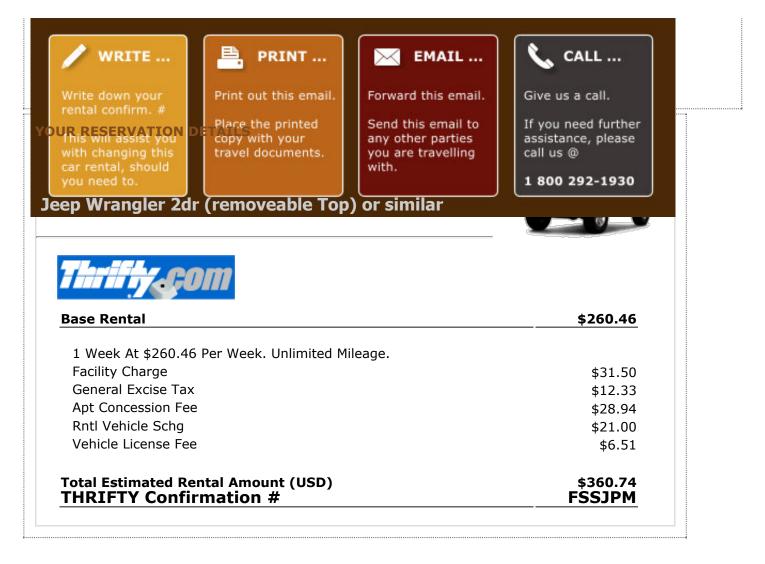

## Your THRIFTY Car is Reserved! Confirmation # FSSJPM

You can reply to this email and a human will respond. Cancel this reservation **anytime**.

You are all set. No further action is required. Please present your confirmation number to THRIFTY CAR RENTAL at pickup. No credit information is required until pickup, you pay at the location. PLEASE review all details in this email to ensure all are correct (location, dates etc)

## Your reservation is with **THRIFTY CAR RENTAL - CONFIRMATION # FSSJPM**

THRIFTY CAR RENTAL Counter is located across the Street outside of the Baggage Claim. Customer must board a Shuttle Bus to get to Thrifty's Service Center which is 5 minutes

| First Name              | Last Name                                      |
|-------------------------|------------------------------------------------|
| Paul                    | Palop                                          |
| Email Address           |                                                |
| paul_palop@hotmail.com  |                                                |
| Phone Number            | Country                                        |
| 3103846269              | US                                             |
| OUR ITINERARY           |                                                |
| <u>PICK - UP</u>        |                                                |
| Pick - up Date & Time   | Pick - up Location                             |
| Wed. Apr-03/13 05:30 pm | Lihue Airport (LIH)<br>3273 Hoolimalima Place, |
| DROP - OFF              |                                                |
| Drop - off Date & Time  | Drop - off Location                            |
| Wed. Apr-10/13 04:00 pm | Lihue Airport (LIH)<br>3273 Hoolimalima Place, |
|                         |                                                |
|                         |                                                |
|                         |                                                |
|                         |                                                |
|                         |                                                |
| OUR NEXT STEPS          |                                                |
|                         |                                                |
|                         |                                                |
|                         |                                                |
|                         |                                                |
|                         |                                                |